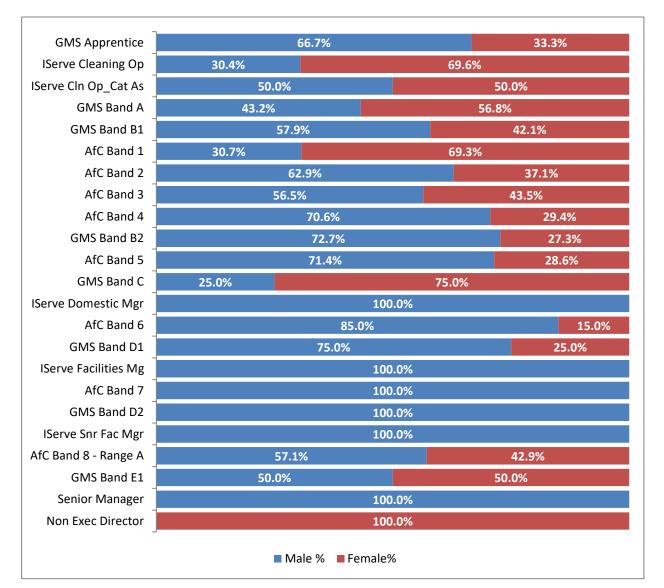

| Grade                | No. of<br>Male Staff | No. of<br>Female Staff | Male Average<br>Hourly Rate* | Female Average<br>Hourly Rate* | Difference <sup>+</sup> | Gap <sup>†</sup> |
|----------------------|----------------------|------------------------|------------------------------|--------------------------------|-------------------------|------------------|
| GMS Apprentice       | 2                    | 1                      | £5.18                        | £8.72                          | -£3.54                  | -68.29%          |
| IServe Cleaning Op   | 7                    | 16                     | £8.72                        | £8.72                          | -£0.00                  | 0.00%            |
| IServe Cln Op_Cat As | 1                    | 1                      | £8.72                        | £8.72                          | -£0.00                  | 0.00%            |
| GMS Band A           | 83                   | 109                    | £9.85                        | £10.02                         | -£0.17                  | -1.68%           |
| GMS Band B1          | 11                   | 8                      | £10.79                       | £11.16                         | -£0.38                  | -3.49%           |
| AfC Band 1           | 65                   | 147                    | £12.03                       | £12.17                         | -£0.14                  | -1.15%           |
| AfC Band 2           | 88                   | 52                     | £11.69                       | £11.49                         | £0.20                   | 1.73%            |
| AfC Band 3           | 35                   | 27                     | £11.98                       | £11.70                         | £0.27                   | 2.28%            |
| AfC Band 4           | 24                   | 10                     | £12.36                       | £11.82                         | £0.53                   | 4.33%            |
| GMS Band B2          | 8                    | 3                      | £12.51                       | £11.58                         | £0.94                   | 7.47%            |
| AfC Band 5           | 15                   | 6                      | £14.44                       | £12.31                         | £2.12                   | 14.71%           |
| GMS Band C           | 1                    | 3                      | £15.90                       | £15.90 £14.23                  |                         | 10.51%           |
| IServe Domestic Mgr  | 1                    | 0                      | £12.03                       | £0.00                          | £12.03                  | 100.00%          |
| AfC Band 6           | 17                   | 3                      | £16.73                       | £17.46                         | -£0.73                  | -4.35%           |
| GMS Band D1          | 3                    | 1                      | <b>£18.37</b> £16.71         |                                | £1.66                   | 9.02%            |
| IServe Facilities Mg | 1                    | 0                      | <b>£19.66</b> £0.00          |                                | ];                      | -                |
| AfC Band 7           | 7                    | 0                      | £18.16                       | £0.00                          | £18.16                  | 100.00%          |
| GMS Band D2          | 1                    | 0                      | £19.96                       | £0.00                          | £19.96                  | 100.00%          |
| IServe Snr Fac Mgr   | 1                    | 0                      | £19.01                       | £0.00                          | £19.01                  | 100.00%          |
| AfC Band 8 - Range A | 4                    | 3                      | £20.92                       | £24.90                         | -£3.99                  | -19.05%          |
| GMS Band E1          | 1                    | 1                      | £25.66                       | £14.12                         | £11.54                  | 44.97%           |
| Senior Manager       | 6                    | 0                      | £43.01                       | £0.00                          | £43.01                  | 100.00%          |
| Non Exec Director    | 0                    | 1                      | £0.00                        | £10.37                         | -£10.37                 | -                |
| Grand Total          | 382                  | 392                    | £12.51                       | £11.42                         | £1.09                   | 8.71%            |

\*refers to the mean hourly rate

\*\*negative values mean that the difference and the gap are favourable to females

Gender split by pay band – based on headcount: