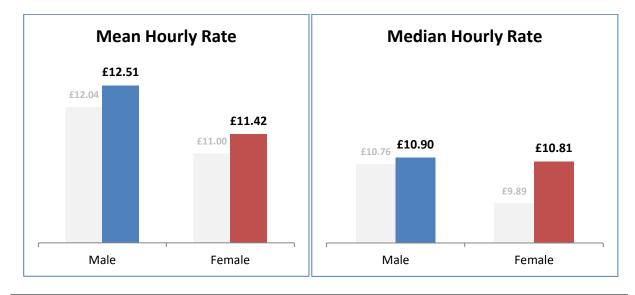

| GPG by<br>Quartile 2021 | Male<br>Headcount | Female<br>Headcount | Male<br>Average<br>Hourly Rate <sup>*</sup> |        | Difference** | Gap**  |
|-------------------------|-------------------|---------------------|---------------------------------------------|--------|--------------|--------|
| Lower                   | 78                | 115                 | £9.16                                       | £9.31  | -£0.15       | -1.65% |
| Lower Middle            | 112               | 82                  | £10.23                                      | £10.25 | -£0.02       | -0.20% |
| Upper Middle            | 77                | 116                 | £11.90                                      | £11.74 | £0.16        | 1.33%  |
| Upper                   | 115               | 79                  | £17.42                                      | £15.25 | £2.17        | 12.43% |
| Grand Total             | 382               | 392                 | £12.51                                      | £11.42 | £1.09        | 8.71%  |

| GPG by<br>Quartile 2020 | Male<br>Headcount | Female<br>Headcount | Male Average<br>Hourly Rate* | Female Average<br>Hourly Rate* | Difference<br>** | Gap**  |
|-------------------------|-------------------|---------------------|------------------------------|--------------------------------|------------------|--------|
| Lower                   | 66                | 103                 | £8.70                        | £8.84                          | -£0.14           | -1.59% |
| Lower Middle            | 92                | 89                  | £9.77                        | £9.64                          | £0.13            | 1.34%  |
| Upper Middle            | 87                | 88                  | £11.37                       | £11.28                         | £0.08            | 0.72%  |
| Upper                   | 104               | 71                  | £16.72                       | £15.47                         | £1.25            | 7.46%  |
| Grand Total             | 349               | 351                 | £12.04                       | £11.00                         | £1.04            | 8.63%  |

\*refers to the mean hourly rate

\*\*negative values mean that the difference and the gap are favourable to females

The tables and graph above show that in the lower quartile, females continue to be the majority of the workforce at 59.6% and are paid 15p more than male employees. In the lower middle and upper middle quartiles there continues to be an almost 50-50 split in male and females but males are now the majority of the lower middle quartile (57.8%) and females the majority of the upper middle quartile. Despite making up 60.1% of this quartile, females are paid 1.3% less. The gap widens the most in favour to males in the upper quartile, where the mean gender pay gap increases to 12.43% with males paid £2.17 more than females and the female average hourly rate is 22p less than last year. With the overall GMS gender split of 49.4% male and 50.6% female there continues to be a disproportionate number of males in the highest paid jobs and their mean hourly rate has increased more than the female hourly rate, increasing the mean gender pay gap from last year.