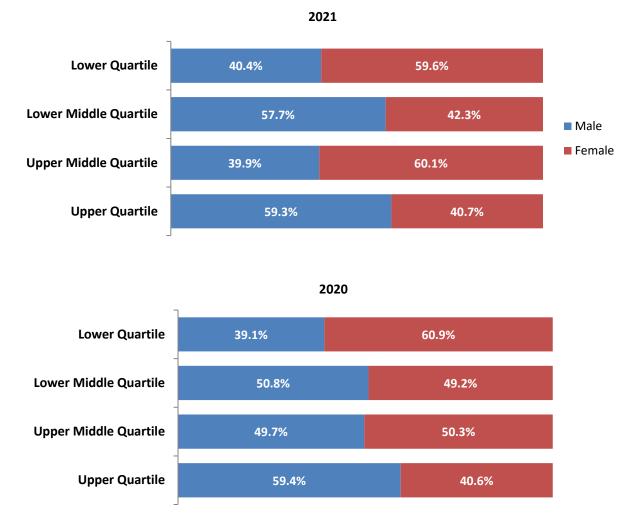

| GPG by<br>Quartile 2021 | Male<br>Headcount | Female<br>Headcount | Male<br>Average<br>Hourly Rate <sup>*</sup> |        | Difference** | Gap**  |
|-------------------------|-------------------|---------------------|---------------------------------------------|--------|--------------|--------|
| Lower                   | 78                | 115                 | £9.16                                       | £9.31  | -£0.15       | -1.65% |
| Lower Middle            | 112               | 82                  | £10.23                                      | £10.25 | -£0.02       | -0.20% |
| Upper Middle            | 77                | 116                 | £11.90                                      | £11.74 | £0.16        | 1.33%  |
| Upper                   | 115               | 79                  | £17.42                                      | £15.25 | £2.17        | 12.43% |
| Grand Total             | 382               | 392                 | £12.51                                      | £11.42 | £1.09        | 8.71%  |

| GPG by<br>Quartile 2020 | Male<br>Headcount | Female<br>Headcount | Male Average<br>Hourly Rate* | Female Average<br>Hourly Rate* | Difference<br>** | Gap**  |
|-------------------------|-------------------|---------------------|------------------------------|--------------------------------|------------------|--------|
| Lower                   | 66                | 103                 | £8.70                        | £8.84                          | -£0.14           | -1.59% |
| Lower Middle            | 92                | 89                  | £9.77                        | £9.64                          | £0.13            | 1.34%  |
| Upper Middle            | 87                | 88                  | £11.37                       | £11.28                         | £0.08            | 0.72%  |
| Upper                   | 104               | 71                  | £16.72                       | £15.47                         | £1.25            | 7.46%  |
| Grand Total             | 349               | 351                 | £12.04                       | £11.00                         | £1.04            | 8.63%  |

\*refers to the mean hourly rate

\*\*negative values mean that the difference and the gap are favourable to females

The tables and graph above show that in the lower quartile, females continue to be the majority of the workforce at 59.6% and are paid 15p more than male employees. In the lower middle and upper middle quartiles there continues to be an almost 50-50 split in male and females but males are now the majority of the lower middle quartile (57.8%) and females the majority of the upper middle quartile. Despite making up 60.1% of this quartile, females are paid 1.3% less. The gap widens the most in favour to males in the upper quartile, where the mean gender pay gap increases to 12.43% with males paid £2.17 more than females and the female average hourly rate is 22p less than last year. With the overall GMS gender split of 49.4% male and 50.6% female there continues to be a disproportionate number of males in the highest paid jobs and their mean hourly rate has increased more than the female hourly rate, increasing the mean gender pay gap from last year.