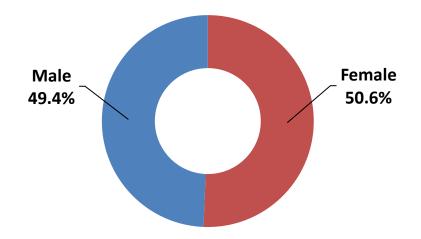

## 1. Summary

This is the Gender Pay Gap Report from Gloucestershire Managed Services (GMS) which, as at 05 April 2021 had 774 staff with a near 50/50 male/female split.

The analysis we have done to prepare this Report identifies a 'mean' and a 'median' gender pay gap

\*refers to the mean hourly rate

\*\*negative values mean that the difference and the gap are favourable to females

The tables and graph above show that in the lower quartile, females continue to be the majority of the workforce at 59.6% and are paid 15p more than male employees. In the lower middle and upper middle quartiles there continues to be an almost 50-50 split in male and females but males are now the majority of the lower middle quartile (57.8%) and females the majority of the upper middle quartile. Despite making up 60.1% of this quartile, females are paid 1.3% less. The gap widens the most in favour to males in the upper quartile, where the mean gender pay gap increases to 12.43% with males paid £2.17 more than females and the female average hourly rate is 22p less than last year. With the overall GMS gender split of 49.4% male and 50.6% female there continues to be a disproportionate number of males in the highest paid jobs and their mean hourly rate has increased more than the female hourly rate, increasing the mean gender pay gap from last year.