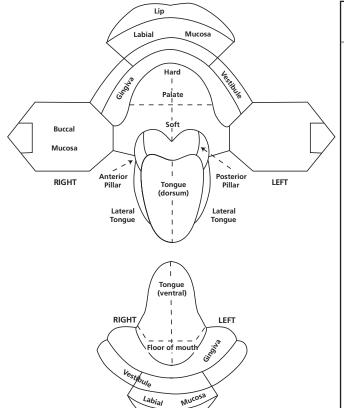

Labial Lip Provisional diagnosis and treatment requested. Please use mouth map

| Name of referring dentist (print name) | Date |                |
|----------------------------------------|------|----------------|
|                                        |      | DD / MM / YYYY |
| Address of referring dentist           |      |                |
|                                        |      |                |
| Address of referring dentist           |      |                |